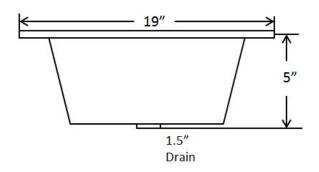

Dimensions: Outer 19" x 14", 5" depth Inner 17" x 12", 5" depth

For more information scan our QR code.

- iPhone open camera and hover over code click on pop-up and it will redirect you
- Andriod download QR app Lighting QR and follow instructions