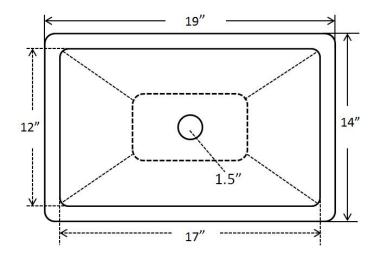

Dimensions: Outer 19" x 14", 5" depth Inner 17" x 12", 5" depth

For more information scan our QR code.

- iPhone open camera and hover over code click on pop-up and it will redirect you
- Andriod download QR app Lighting QR and follow instructions