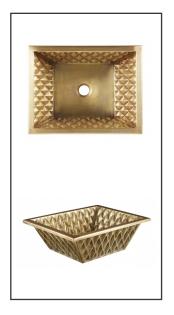

## Tonala Tonala Argyle

(Formally Argyle Diego)

Item: BPU-1914PQ

- Rectangular hand hammered antique satin gold 18 gauge
- Easy to clean and maintain
- Sound dampening panels and coating to reduce noise
- Rigorously tested to ensure no puddling or leaking
- Coordinating drain available
- Limited Lifetime Warranty

True to the spirit of our ancestry we bring the allure of copper, home.

With all of our heart.